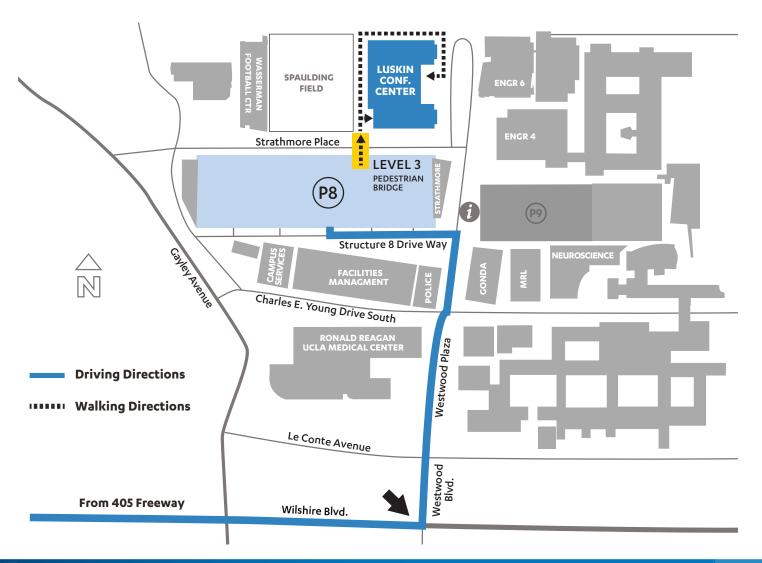

## **Directions to**

# **UCLA Luskin Conference Center**

425 Westwood Plaza (On the corner of Strathmore Place and Westwood Plaza)

### From the 405 North or South:

- 1. Exit Wilshire Blvd. EAST
- 2. Turn LEFT on Westwood Blvd. go approximately a mile and a half into campus. You will see the parking kiosk island and Lot 8 will be on your left.
- 3. Turn into Lot 8 on the roof top level/Visitor Parking and park in any of the parking spots that indicate Visitors Parking. Please remember your vehicle license # as you will need this information when you pay (or use a coupon code) at the parking kiosk.

#### **Important Note to Drivers:**

The nearest parking is available at Structure 8. Please see map below.

**Current Permit Holders:** Please stop by a UCLA Parking & Information Kiosk to obtain a temporary transfer permit. This allows parking on level 1-3 only.

**Non-Permit Holders:** You may purchase (or use parking voucher coupon) a daily parking permit from the Pay-by-Space Kiosk located on Level P4 of Parking Structure 8. You can also pay using Park-Mobile (Pay using your phone): www.transportation.ucla.edu/campus-parking/visitors