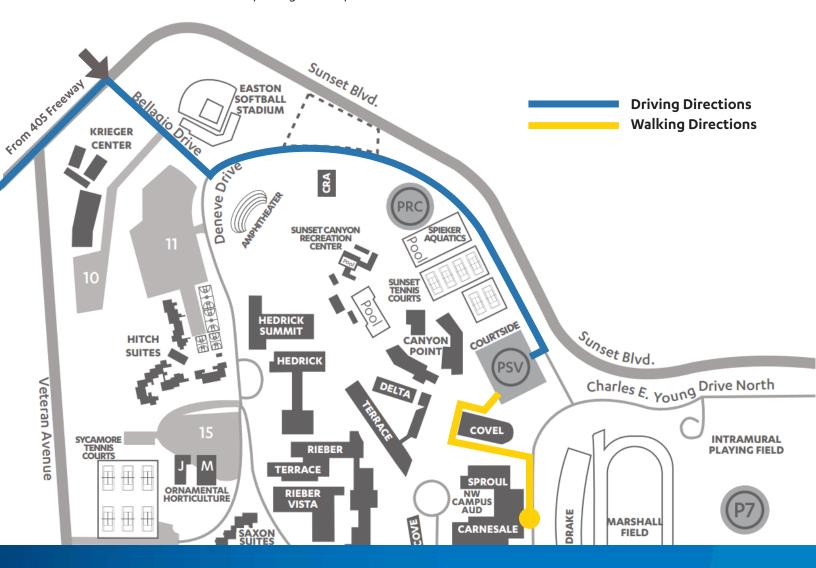

## Directions to Carnesale Commons -

# PALISADES BALLROOM

### **Driving Directions**

### From the 405 Freeway

- 1. Exit Sunset Boulevard East.
- 2. Turn right onto Bellagio Drive.
- 3. Turn left at the 2nd stop onto De Neve Drive.
- 4. Drive downhill to parking lot SV on your right.
- 5. Enter parking lot by turning right.

#### **Walking Directions**

#### From SV Lot Elevators/Stairs in the southwest corner

- 1. Follow signage and walk around Covel, the building immediately in front of you.
- 2. Turn left down the set of stairs.
- 3. Turn right once you reach the street. Do not cross Charles E. Young.
- 4. Continue straight until your reach the entrance to Carnesale Commons on your right.
- 5. Enter the building and take the elevator to the third floor.
- 6. Palisades Ballroom is located to your right once you exit the elevator