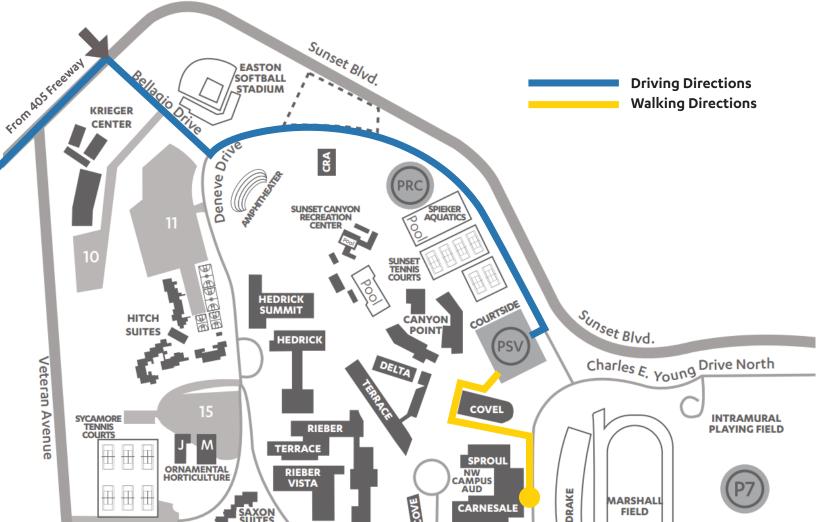

# Directions to Carnesale Commons – VENICE ROOM

## **Driving Directions**

#### From the 405 Freeway

- 1. Exit Sunset Boulevard East.
- 2. Turn right onto Bellagio Drive.
- 3. Turn left at the 2nd stop onto De Neve Drive.
- 4. Drive downhill to parking lot SV on your right.
- 5. Enter parking lot by turning right.

## **Walking Directions**

# From SV Lot Elevators/Stairs in the southwest corner

- 1. Follow signage and walking around Covel, the building immediately in front of you.
- 2. Turn left down the set of stairs.
- 3. Turn right once you reach the street. Do not cross Charles E. Young.
- 4. Continue straight until your reach the entrance to Carnesale Commons on your right.
- 5. Enter the building and take the elevator to the second floor.
- 6. Venice and Malibu rooms are located down the hallway once you exit the elevator